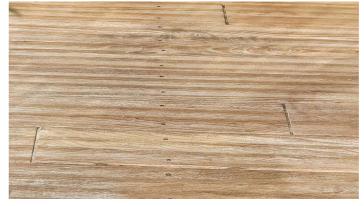

# With LOBA, start the deck season well-protected – and enjoy the view!

Weathered deck made from thermally treated ash after de-graying with DeckDegrayer.

Renovated deck made from thermally treated ash after finishing with DeckFinish Color in dark brown.