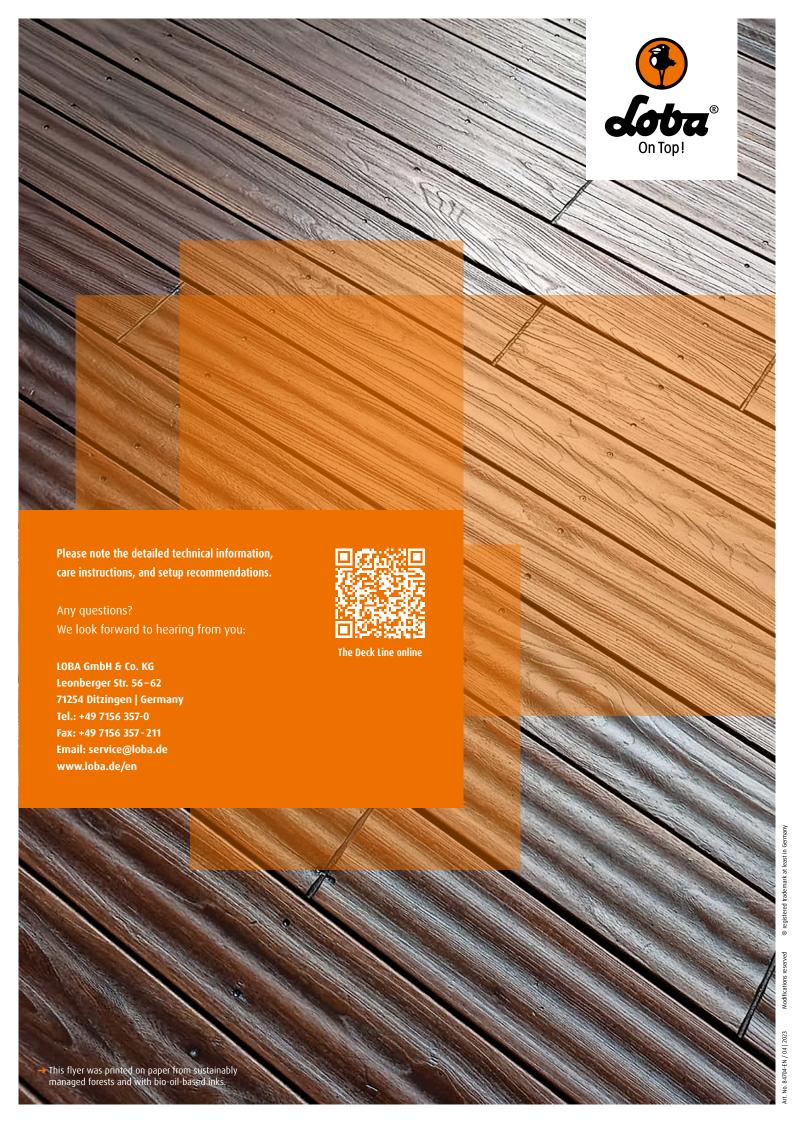

# With LOBA, start the deck season well-protected – and enjoy the view!

Weathered deck made from thermally treated ash after de-graying with DeckDegrayer.

Renovated deck made from thermally treated ash after finishing with DeckFinish Color in dark brown.