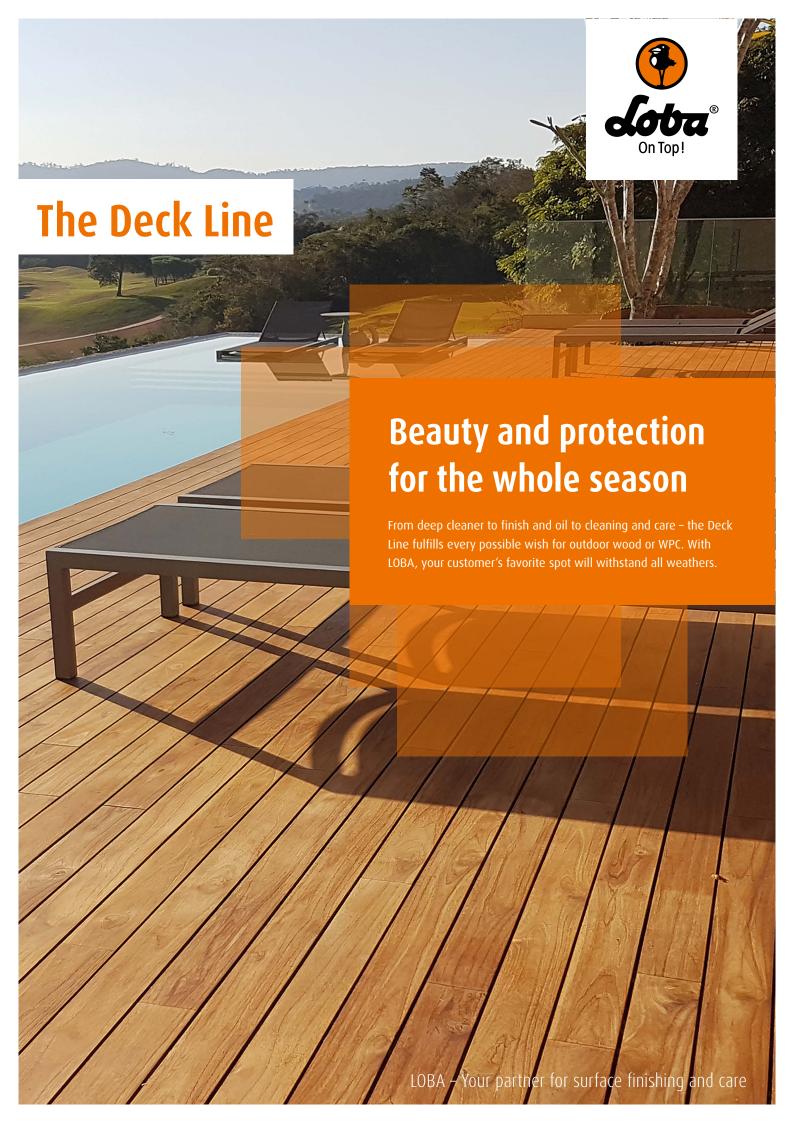

# Get your terrace and garden furniture looking their best!

# Naturally sustainable.

LOBA brings a breath of fresh air to the sun deck: The eco-friendly Deck Line opens up exciting new design options for your favorite spot in the sun. Whether it be cool gray, natural shades or rich dark brown, the varied color palette of the Deck Line makes the hearts of terrace lovers beat faster! And by the way, the outdoor range stands out thanks to its extremely simple and safe application without any need for machinery. With its superb application properties, the Deck Line is ideal for use by professionals and consumers alike.

Ensure long-lasting protection and graceful beauty for the entire season – with the all-round carefree package from LOBA: With deeply effective pre-treatment, reliable finishing and simple care!