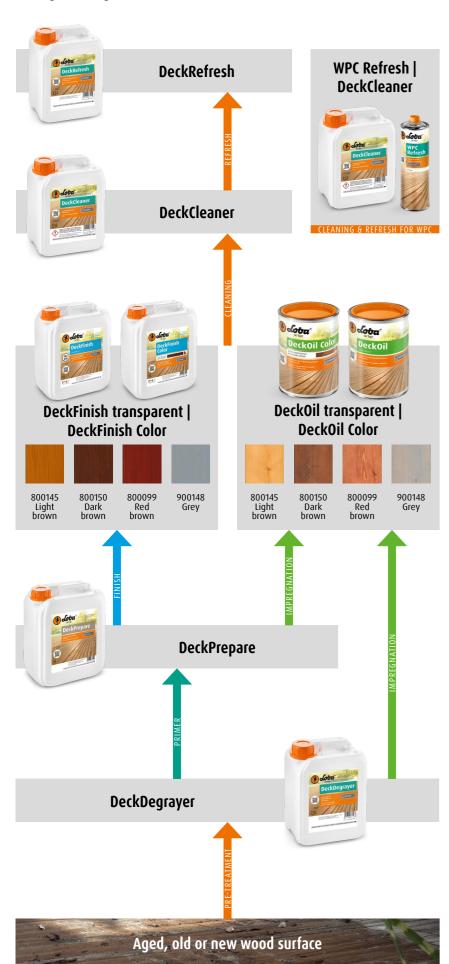

# The Deck Line for outdoors.

# Very easy to use:

### Quick refresh

#### DeckRefresh & WPC Refresh

- Thorough care for wood and WPC surfaces
- · Produces a rich look and intensifies the color
- For a simple mid-season refresh no deep cleaning needed

### Simple cleaning

#### DeckCleaner

- Versatile: Can be used for maintenance or intensive cleaning
- · Very economical to use
- Ideal for oil-treated and finished wood as well as WPC

# Long-lasting finish

#### DeckFinish transparent | Color

- 1K waterbased finish for wooden surfaces
- Especially long-lasting, reliable protection against UV radiation, frost and moisture
- · Fast application short drying time
- Increased walking safety, ideal for work and barefoot areas (DIN 51130 / DIN 51097)

#### DeckOil transparent | Color

- Oil impregnation for wooden patios and garden furniture
- Deep protection against frost and moisture | Color: Plus reliable protection against UV radiation
- Good penetration properties
- Increased walking safety, ideal for work and barefoot areas (DIN 51130 / DIN 51097)
- · Suitable for children's toys (EN 71-3)

# Perfect preparation

#### DeckPrepare

- Special primer for outdoor wooden decking
- · Delays the weather-related graying of wood
- Strengthens the protective effect of subsequent surface finishes

# Intensive special cleaning

#### DeckDegrayer

- · Special cleaner for outdoor wooden surfaces
- · Ideal de-graying preparation for follow-up treatment
- For simple, thorough renovation without the use of machinery