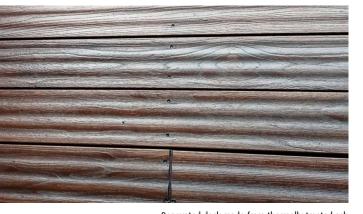

# With LOBA, start the deck season well-protected – and enjoy the view!

Weathered deck made from thermally treated ash after de-graying with DeckDegrayer.

Renovated deck made from thermally treated ash after finishing with DeckFinish Color in dark brown.